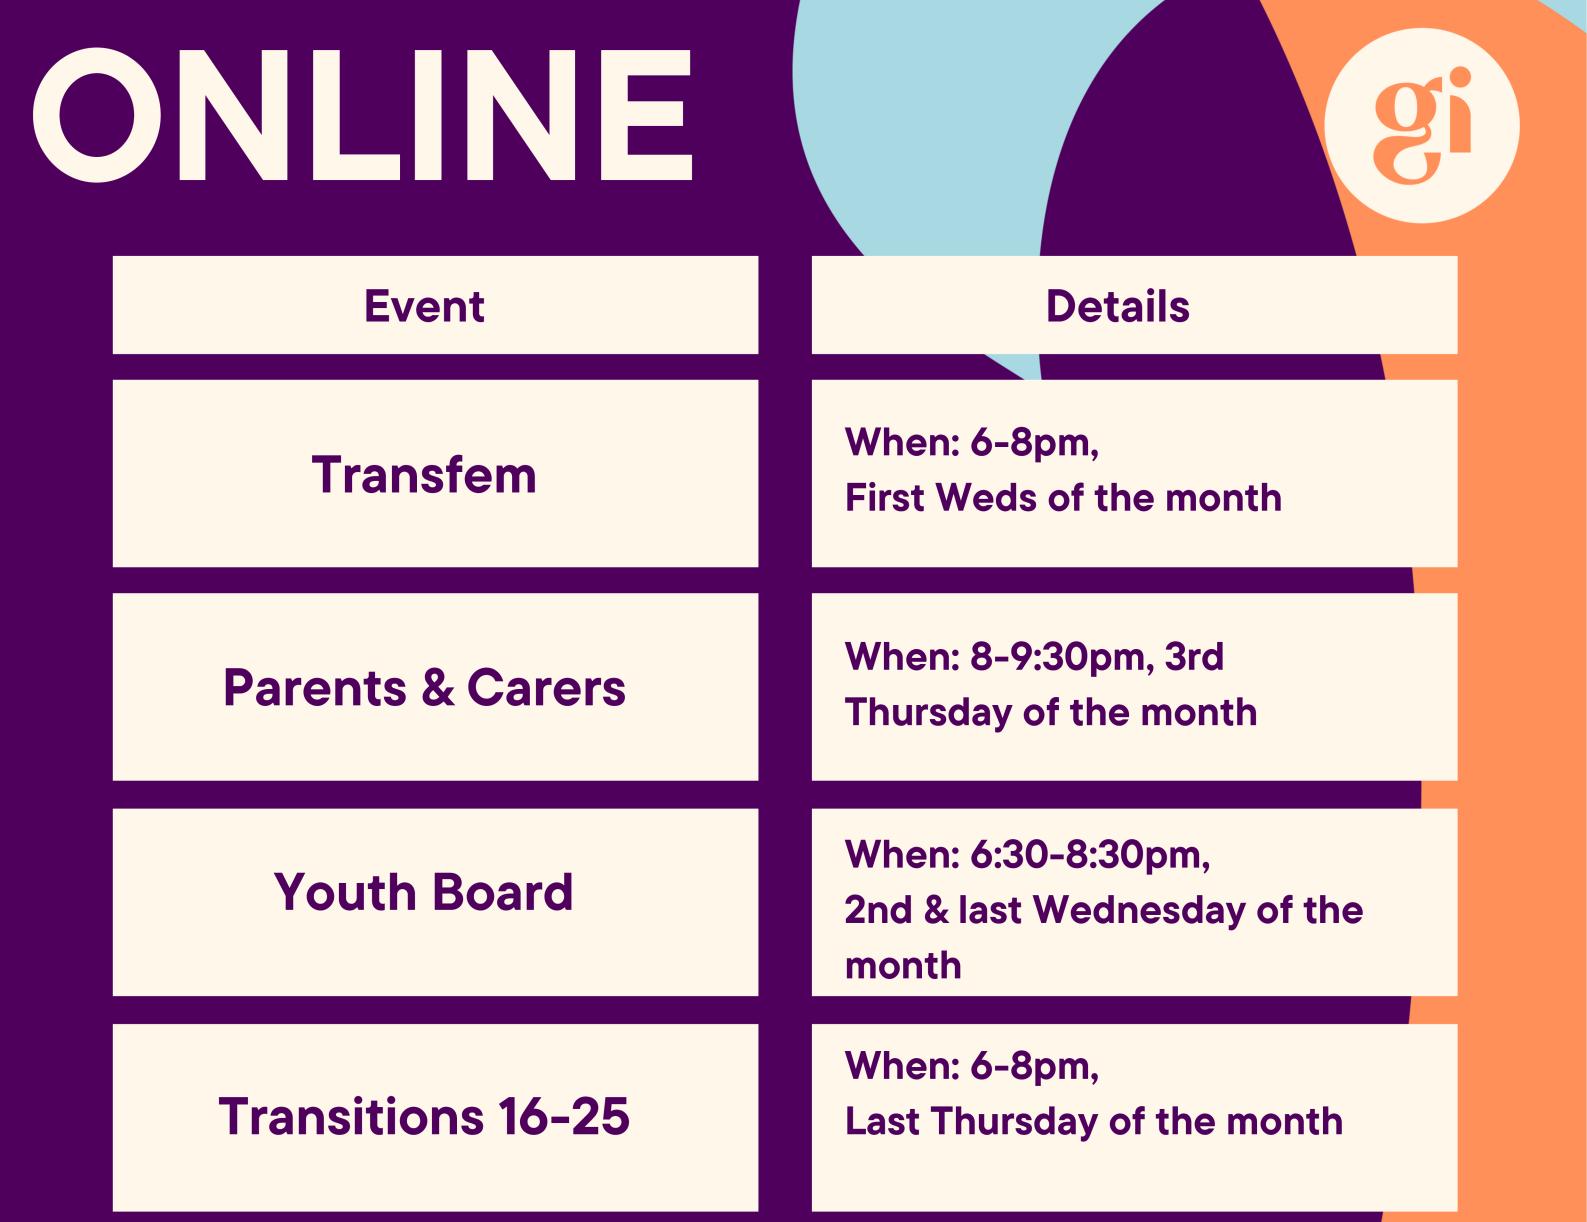

Where: Leeds (LS1) When: 6-8.30pm, 2nd Tues of the month

## \*Parents and carers group will be in January, April and June only