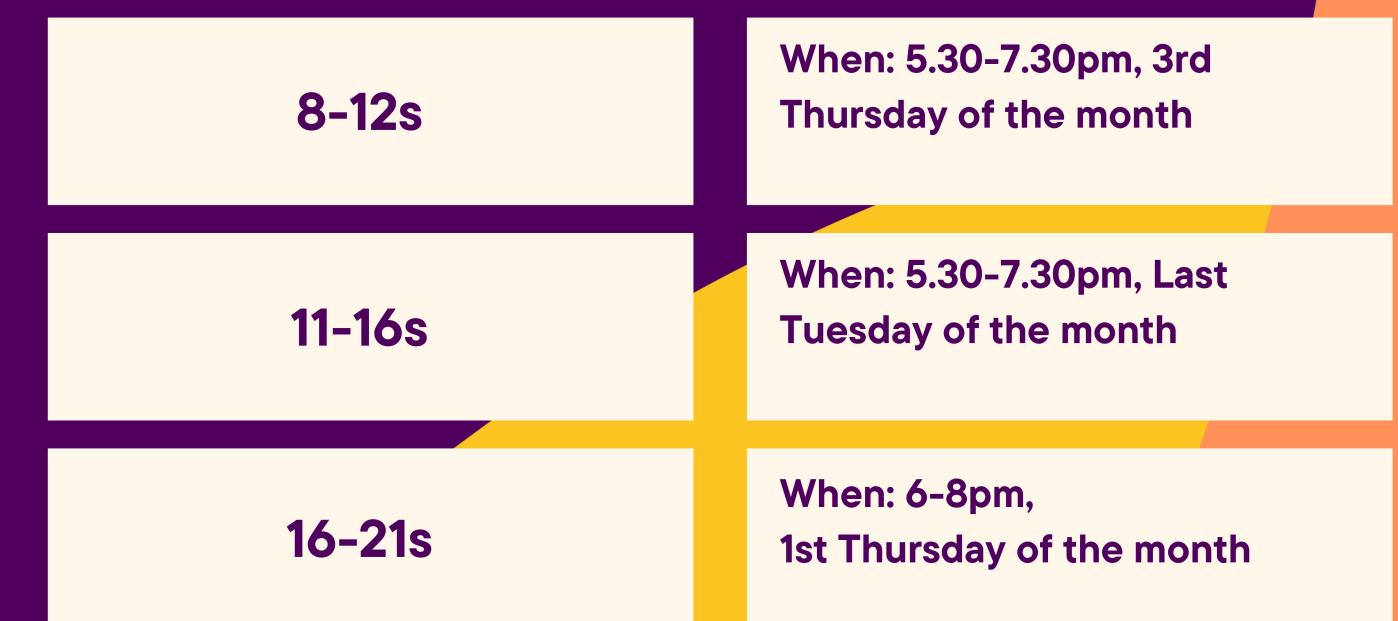

| Group                 | Details                                                                  |
|-----------------------|--------------------------------------------------------------------------|
| Community<br>Saturday | Where: Leeds (LS9)<br>When: 12:30-3.30pm, last<br>Saturday of the month  |
| Parents &<br>Carers   | Where: Leeds (LS1)<br>When: 12:30-3:30pm, last<br>Saturday of the month* |
| <b>8-12s</b>          | Where: Woodhouse<br>When: 2:30-5:30pm,<br>2nd Sat of the month           |