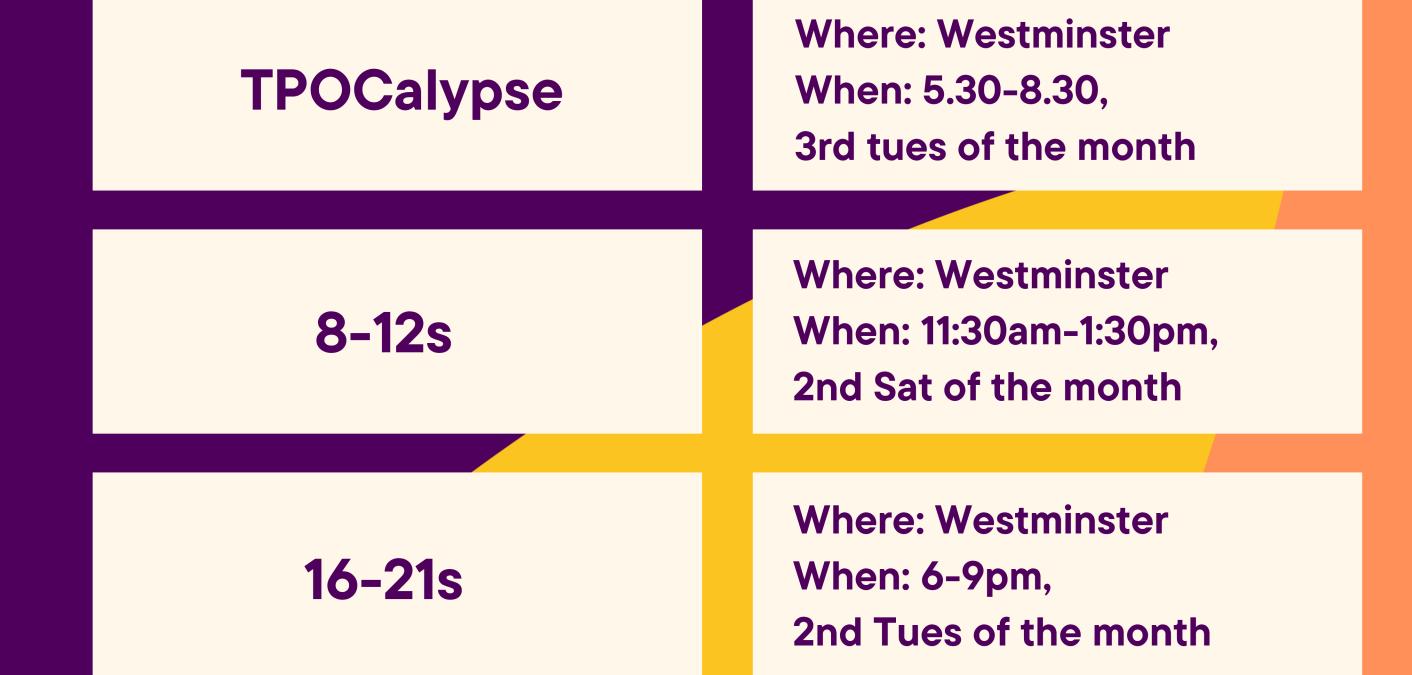

|                       | e de la constant de l |
|-----------------------|--------------------------------------------------------------------------------------------------------------------------------------------------------------------------------------------------------------------------------------------------------------------------------------------------------------------------------------------------------------------------------------------------------------------------------------------------------------------------------------------------------------------------------------------------------------------------------------------------------------------------------------------------------------------------------------------------------------------------------------------------------------------------------------------------------------------------------------------------------------------------------------------------------------------------------------------------------------------------------------------------------------------------------------------------------------------------------------------------------------------------------------------------------------------------------------------------------------------------------------------------------------------------------------------------------------------------------------------------------------------------------------------------------------------------------------------------------------------------------------------------------------------------------------------------------------------------------------------------------------------------------------------------------------------------------------------------------------------------------------------------------------------------------------------------------------------------------------------------------------------------------------------------------------------------------------------------------------------------------------------------------------------------------------------------------------------------------------------------------------------------------|
| Group                 | Details                                                                                                                                                                                                                                                                                                                                                                                                                                                                                                                                                                                                                                                                                                                                                                                                                                                                                                                                                                                                                                                                                                                                                                                                                                                                                                                                                                                                                                                                                                                                                                                                                                                                                                                                                                                                                                                                                                                                                                                                                                                                                                                        |
| Community<br>Saturday | Where: Westminster<br>When: 1-4pm, last Saturday<br>of the month                                                                                                                                                                                                                                                                                                                                                                                                                                                                                                                                                                                                                                                                                                                                                                                                                                                                                                                                                                                                                                                                                                                                                                                                                                                                                                                                                                                                                                                                                                                                                                                                                                                                                                                                                                                                                                                                                                                                                                                                                                                               |
| Parents & Carers      | Where: Westminster<br>When: 1-4pm, last Saturday<br>of the month                                                                                                                                                                                                                                                                                                                                                                                                                                                                                                                                                                                                                                                                                                                                                                                                                                                                                                                                                                                                                                                                                                                                                                                                                                                                                                                                                                                                                                                                                                                                                                                                                                                                                                                                                                                                                                                                                                                                                                                                                                                               |
| Swimming 11-25        | Where: Elephant & Castle<br>When: 4.30 - 6.15pm, last<br>Sat of the month                                                                                                                                                                                                                                                                                                                                                                                                                                                                                                                                                                                                                                                                                                                                                                                                                                                                                                                                                                                                                                                                                                                                                                                                                                                                                                                                                                                                                                                                                                                                                                                                                                                                                                                                                                                                                                                                                                                                                                                                                                                      |